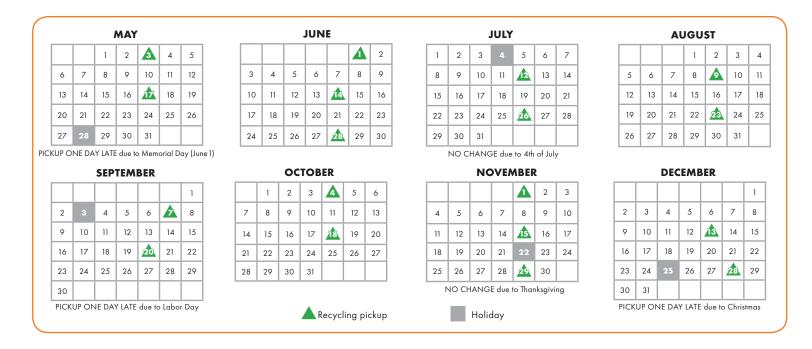

## RECYCLING PICKUP

We are picking up recyclables **EVERY OTHER THURSDAY.** Your schedule is shown below.

## Please have your recyclables at the curb by 6:00 a.m.