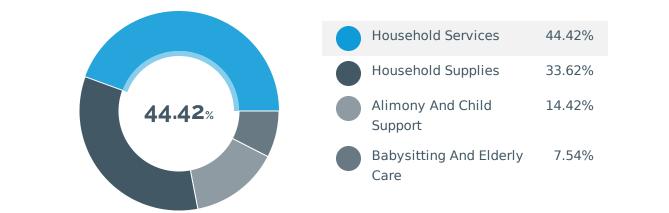

| 2019                         | \$ PER<br>HOUSEHOLD | TOTAL<br>\$000'S |
|------------------------------|---------------------|------------------|
| Total                        | \$1,992             | \$111,148        |
| Babysitting And Elderly Care | \$150               | \$8,370          |
| Household Services           | \$884               | \$49,373         |
| Alimony And Child Support    | \$287               | \$16,042         |
| Household Supplies           | \$669               | \$37,362         |