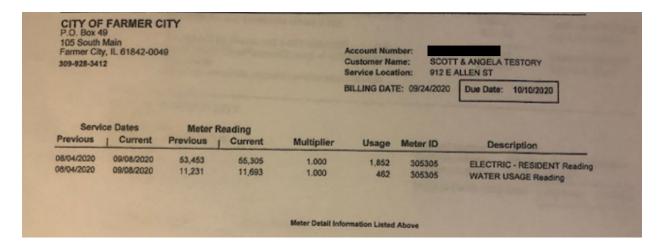

In the final third of the page most information is repeated although in the last lines are some more useful information. From left to right are the Service Dates, Meter Reading, Multiplier, usage and meter ID.

Service dates are previous date read and current date read. Readings are done in quadrants. An effort

is made to keep the readings around 30 day intervals.

Meter reading is the actual reading of the meter at the time it is read. Subtracting the previous from

the current should give you the usage listed in the itemized lines of the bill.

Multiplier is used on old meters and where there are extreme quantities used. Residential

multipliers as a general rule should be 1.000.

Usage should match anywhere the current usage is listed and should be the difference when

the previous reading is subtracted from the current reading.

Meter ID is used to identify the individual meter

I hope this helps explain your bill more thoroughly. If you have any further questions, please feel free to contact City Hall at (309) 928-3412.