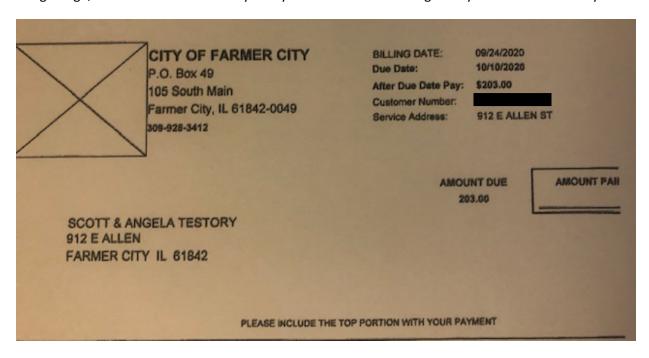

Starting at the top. In the top right corner of the bill has the current information in a summary form.

Billing Date This is the last day of the billing cycle
Due Date This is the date the payment is due by
After Due Date Pay The amount due after the due by date

Customer Number This is your account number

Service Address This is the physical address the service is connected to.

Directly below this is the combined amount due for the four services.

One third down in the center of the page are the details of usage. In the box to the left is a comparison of usage. It lists the quantity of electricity and water used for the current month, the last month and the same month one year ago. When comparing these numbers, a person should consider what was being used and how hard the devices were being used. On my bill it shows electricity for the current month, last month and last year are comparable but one year ago the weather was cooler so the usage was less since the AC ran less. Also this year I am running welders and a lathe in the garage so that accounts for a higher usage. The water over all is steady enough I have no concern about it.

A very important thing to notice on my bill is that I utilize the "Budget Billing". While my current charge is \$364.97 and I am carrying a \$74.52 dollar balance, my amount due is \$203.00. With "budget billing" a person's usage is divided over 12 months giving you a steady monthly bill that can be budgeted. This doesn't forgive late payments. At the end of the year there may be a balance due or a credit to roll into the next year. My wife watches the balance and adds a little extra when needed. As a result, we have always had a credit year after year. I really encourage every eligible person to sign up for "Budget Billing". The deadline to sign up is September 30, but I am extending this enrollment period to October 30 for this year. Please sign up.